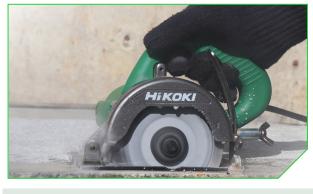

### MARBLE CUTTER **NEW** CM4SD & CM5SC

- 32mm & 39mm Depth of Cut
- High Power, **Strong Performance**
- 1. Multiple Application
- 2. Copper Core Motor, Easy Cutting