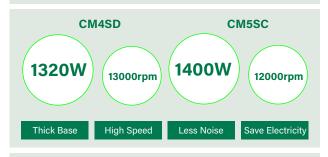

#### **Specifications**

| Model                                                                                                                | CM4SD                                                                                           |
|----------------------------------------------------------------------------------------------------------------------|-------------------------------------------------------------------------------------------------|
| Power Input<br>No-Load Speed<br>Blade (Ø)<br>Max. cutting depth<br>Size<br>Weight<br>Feature<br>Standard Accessories | 1320W<br>13000rpm<br>110mm<br>32mm<br>230 x 196 x 15<br>3.1kg<br>Double insula<br>Box wrench, ' |
|                                                                                                                      |                                                                                                 |

#### 1400W 12000rpm 125mm 39mm 6 x 157 230 x 196 x 157 3.2kg nsulation nch, wrench, color box

CM5SC

Non-contractual presentation photos, the machines are delivered without accessories unless otherwise stated. HiKOKI reserves the right to change certain technical characteristics, as well as the accessories supplied as standard. All products presented fall within the limit of the available stocks of HiKOKI Power Tools