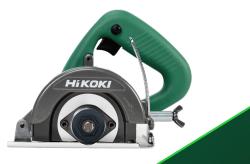

### MARBLE CUTTER **NEW** CM4SD & CM5SC

- 32mm & 39mm Depth of Cut
- High Power, **Strong Performance**
- 1. Multiple Application
- 2. Copper Core Motor, Easy Cutting